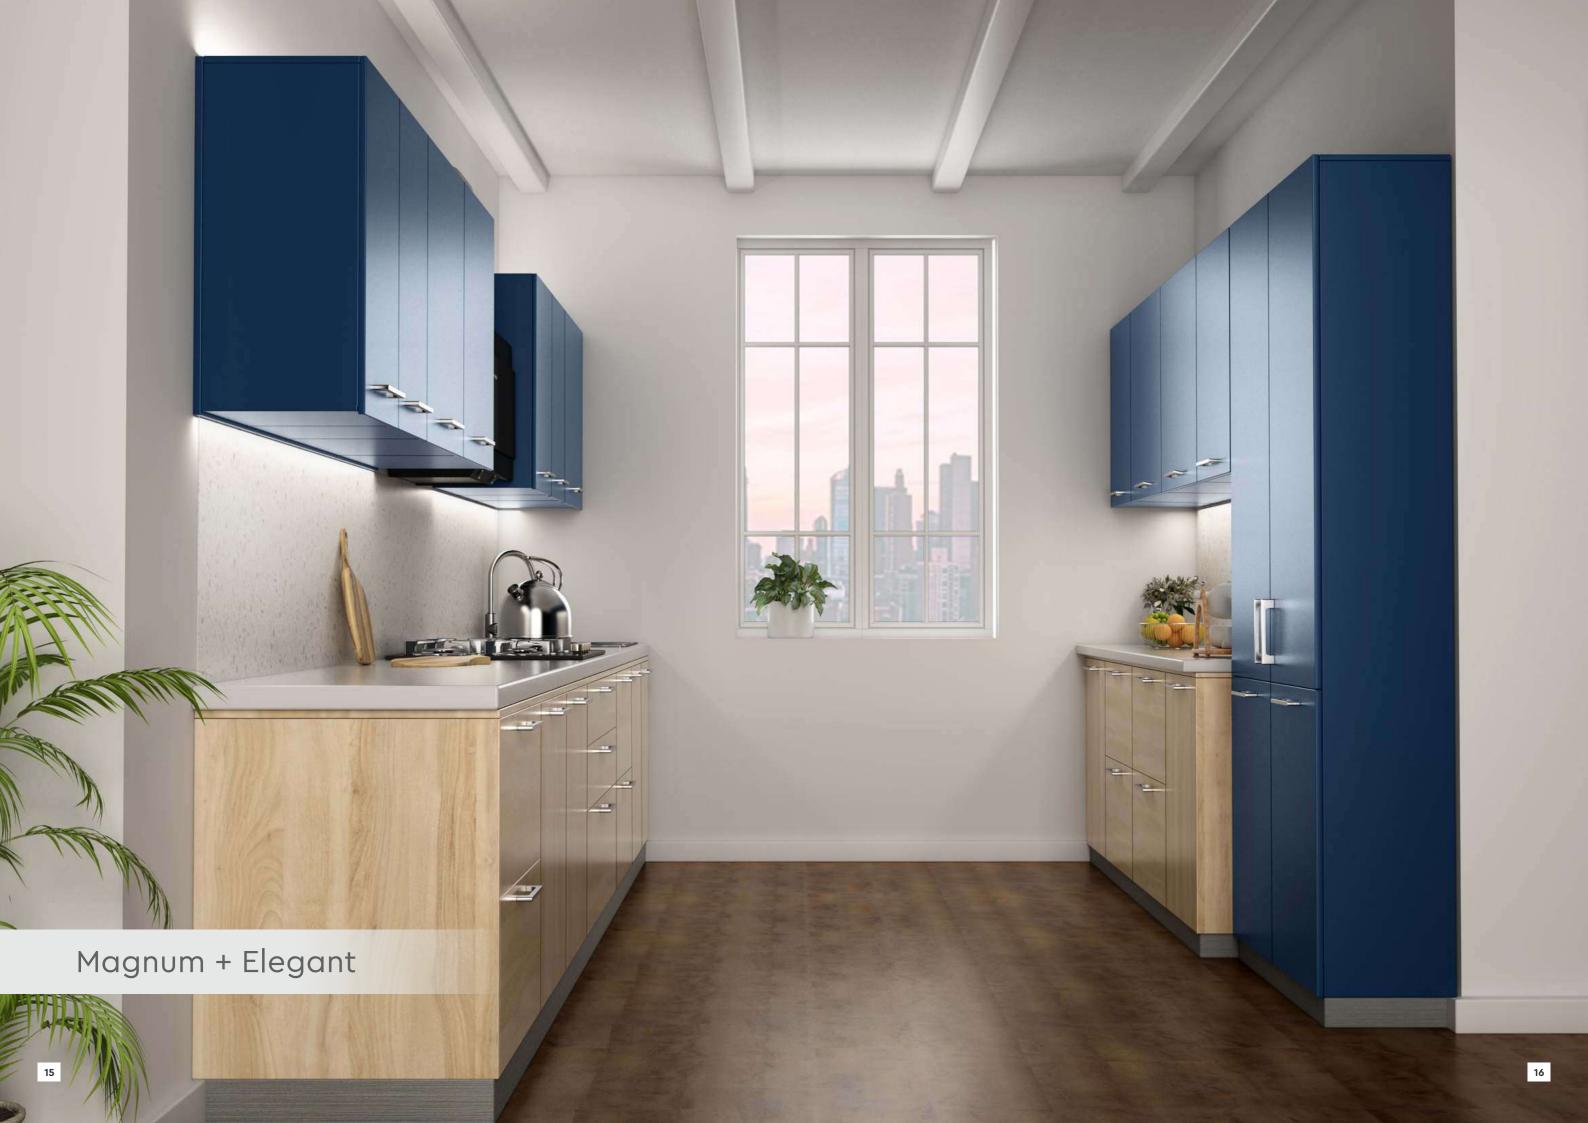

# KITCHEN RANGE THAT COMPLEMENTS YOUR SPACE

Our kitchens are meticulously designed for the various needs of Indian households. Be it a spacious setting or compact living, you will find your ideal kitchen design from this comprehensive range. By considering the anthropomorphic data of Indian households, our kitchen designs have adequate durability, strength, and capacity to withstand your cooking style. Also, we offer fully modular as well as prefabricated alternatives across all kitchen designs.

Parallel Kitchens complement any compact space with an excellent design sense for a convenient and efficient cooking experience. It has space for washing and cooking, and additional workspace for utility storage.