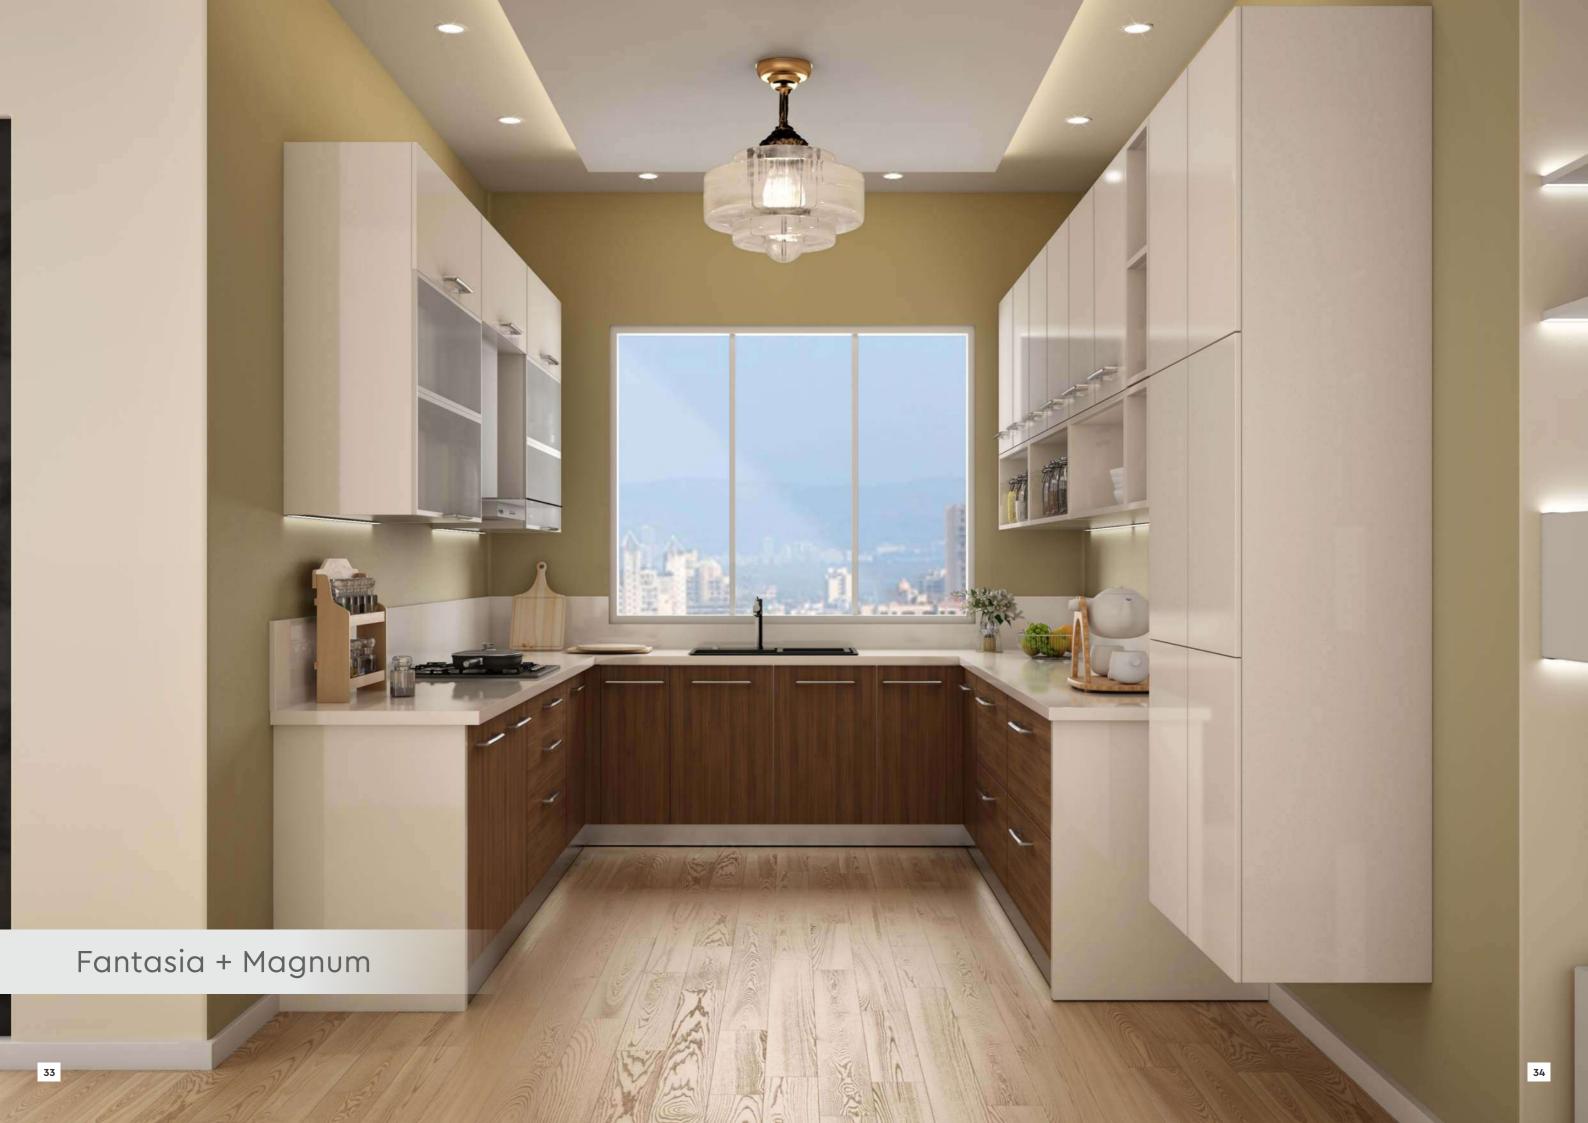

# KITCHEN RANGE THAT COMPLEMENTS YOUR SPACE

Our kitchens are meticulously designed for the various needs of Indian households. Be it a spacious setting or compact living, you will find your ideal kitchen design from this comprehensive range. By considering the anthropomorphic data of Indian households, our kitchen designs have adequate durability, strength, and capacity to withstand your cooking style. Also, we offer fully modular as well as prefabricated alternatives across all kitchen designs.

With two opposite ends of the platform running parallel to each other, it provides easy access to kitchen appliances, storage, wall cabinets, and even has space for a small eating area at one end of the kitchen.