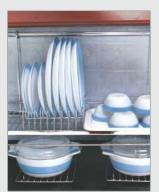

Cooking Kit Dimensions: 450 mm, 500 mm, Dimensions: 450 mm, 500 mm, 600 mm, and 900 mm

Thali Kit and 600 mm

Multi-utility Kit Dimensions: 450 mm

Dish Kit Dimensions: 450 mm, 500 mm, and 600 mm

Bottle Pull Out Kit Dimensions: 200 mm and 300 mm

Utensil Kit Dimensions: 600 mm, 800 mm, and 900 mm

Grocery Kit Dimensions: 460 mm, 500 mm, and 600 mm

Cargoman Dimensions: 1000 mm Only available in Willow Wok.

'D' Tray Kit Dimensions: 1000 mm

Corner Organiser Dimensions: 1000 mm Not available in Willow Wok.