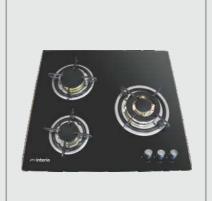

# HOBS AND HOODS

Our smartly designed range of hobs and hoods is what makes our kitchen solutions truly comprehensive in every way. By delivering top-class hobs and hoods, Godrej Interio becomes a one-stop solution for every kitchen requirement.

Gleam 60

Glitz 60

Gleam 90

Glitz 90

Sheen 90

Flash 60

Glaze 60

Glaze 90

Radiance 90

**IST©VE** 

HOBS

Sparkle

Glare