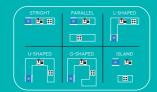

# KITCHEN RANGE THAT COMPLEMENTS YOUR SPACE

Our kitchens are meticulously designed for the various needs of Indian households. Be it a spacious setting or compact living, you will find your ideal kitchen design from this comprehensive range. By considering the anthropomorphic data of Indian households, our kitchen designs have adequate durability, strength, and capacity to withstand your cooking style. Also, we offer fully modular as well as prefabricated alternatives across all kitchen designs.

Both stylish and functional, Island Kitchens are the foundation of one's cooking. Being multipurpose by design, it takes care of everything, right from prepping, cleaning, chatting to socialising during parties, eating dinner, doing homework for kids, and working.

Parallel Kitchens complement any compact space with an excellent design sense for a convenient and efficient cooking experience. It has space for washing and cooking, and additional workspace for utility storage.

For those who live in studio apartments, a polished Single Wall Kitchen gives the dining space a stylish setting along with cabinet storage and provides ample of space for kitchen appliances.

The New-age L-shaped kitchen is apt for contemporary, open-plan layouts, and studio style living, which has a lustrous finish and better space utilisation.

With two opposite ends of the platform running parallel to each other, it provides easy access to kitchen appliances, storage, wall cabinets, and even has space for a small eating area at one end of the kitchen.