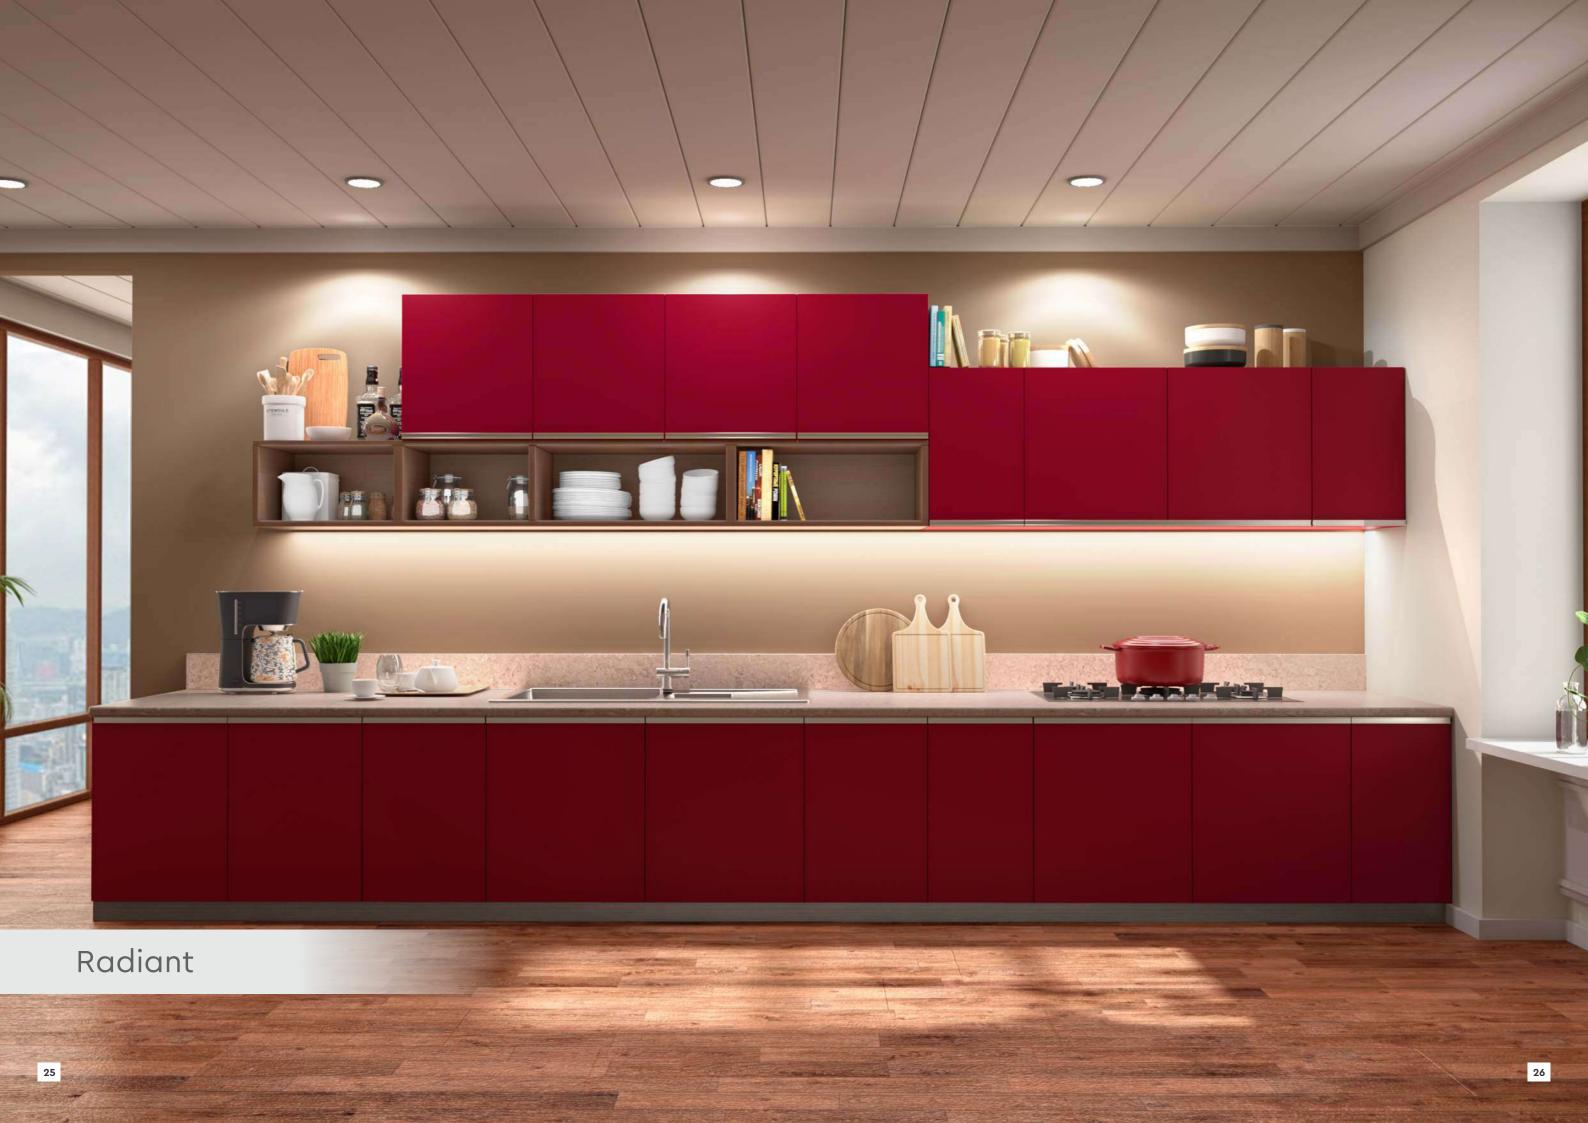

# **CUISINE REGALE**

Designed for sophistication, Cuisine Regale has select and elegant surface finishes that complement the deluxe standard of living. The distinguished designs and elegant aesthetics are bound to elevate the overall appearance of your kitchen.

Display Spaces

Sensor Integrated Lights For Better Usability

Surface Types: High Gloss, Matte, and Textured Finish

Finished

Aesthetics