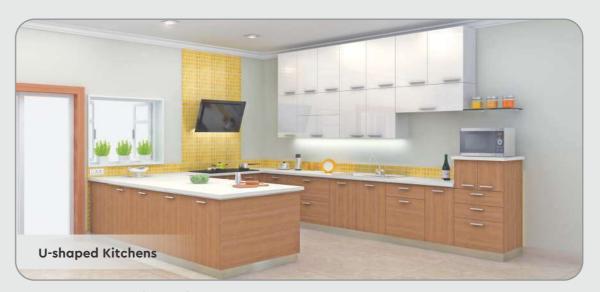

Both stylish and functional, Island Kitchens are the foundation of one's cooking. Being multipurpose by design, it takes care of everything, right from prepping, cleaning, chatting to socialising during parties, eating dinner, doing homework for kids, and working.