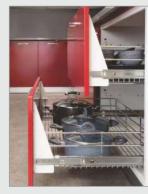

Cooking Kit Dimensions: 450 mm, 500 mm, Dimensions: 450 mm, 500 mm, 600 mm, and 900 mm

Thali Kit and 600 mm

Multi-utility Kit Dimensions: 450 mm

Dish Kit Dimensions: 450 mm, 500 mm, and 600 mm

Bottle Pull Out Kit Dimensions: 200 mm and 300 mm

Utensil Kit Dimensions: 600 mm, 800 mm, and 900 mm

Grocery Kit Dimensions: 460 mm, 500 mm, and 600 mm

Cargoman Dimensions: 1000 mm Only available in Willow Wok.

'D' Tray Kit Dimensions: 1000 mm

Corner Organiser Dimensions: 1000 mm Not available in Willow Wok.