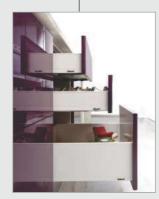

# KITCHEN RANGE THAT COMPLEMENTS YOUR SPACE

Our kitchens are meticulously designed for the various needs of Indian households. Be it a spacious setting or compact living, you will find your ideal kitchen design from this comprehensive range. By considering the anthropomorphic data of Indian households, our kitchen designs have adequate durability, strength, and capacity to withstand your cooking style. Also, we offer fully modular as well as prefabricated alternatives across all kitchen designs.

Both stylish and functional, Island Kitchens are the foundation of one's cooking. Being multipurpose by design, it takes care of everything, right from prepping, cleaning, chatting to socialising during parties, eating dinner, doing homework for kids, and working.

Parallel Kitchens complement any compact space with an excellent design sense for a convenient and efficient cooking experience. It has space for washing and cooking, and additional workspace for utility storage.

For those who live in studio apartments, a polished Single Wall Kitchen gives the dining space a stylish setting along with cabinet storage and provides ample of space for kitchen appliances.

The New-age L-shaped kitchen is apt for contemporary, open-plan layouts, and studio style living, which has a lustrous finish and better space utilisation.

With two opposite ends of the platform running parallel to each other, it provides easy access to kitchen appliances, storage, wall cabinets, and even has space for a small eating area at one end of the kitchen.