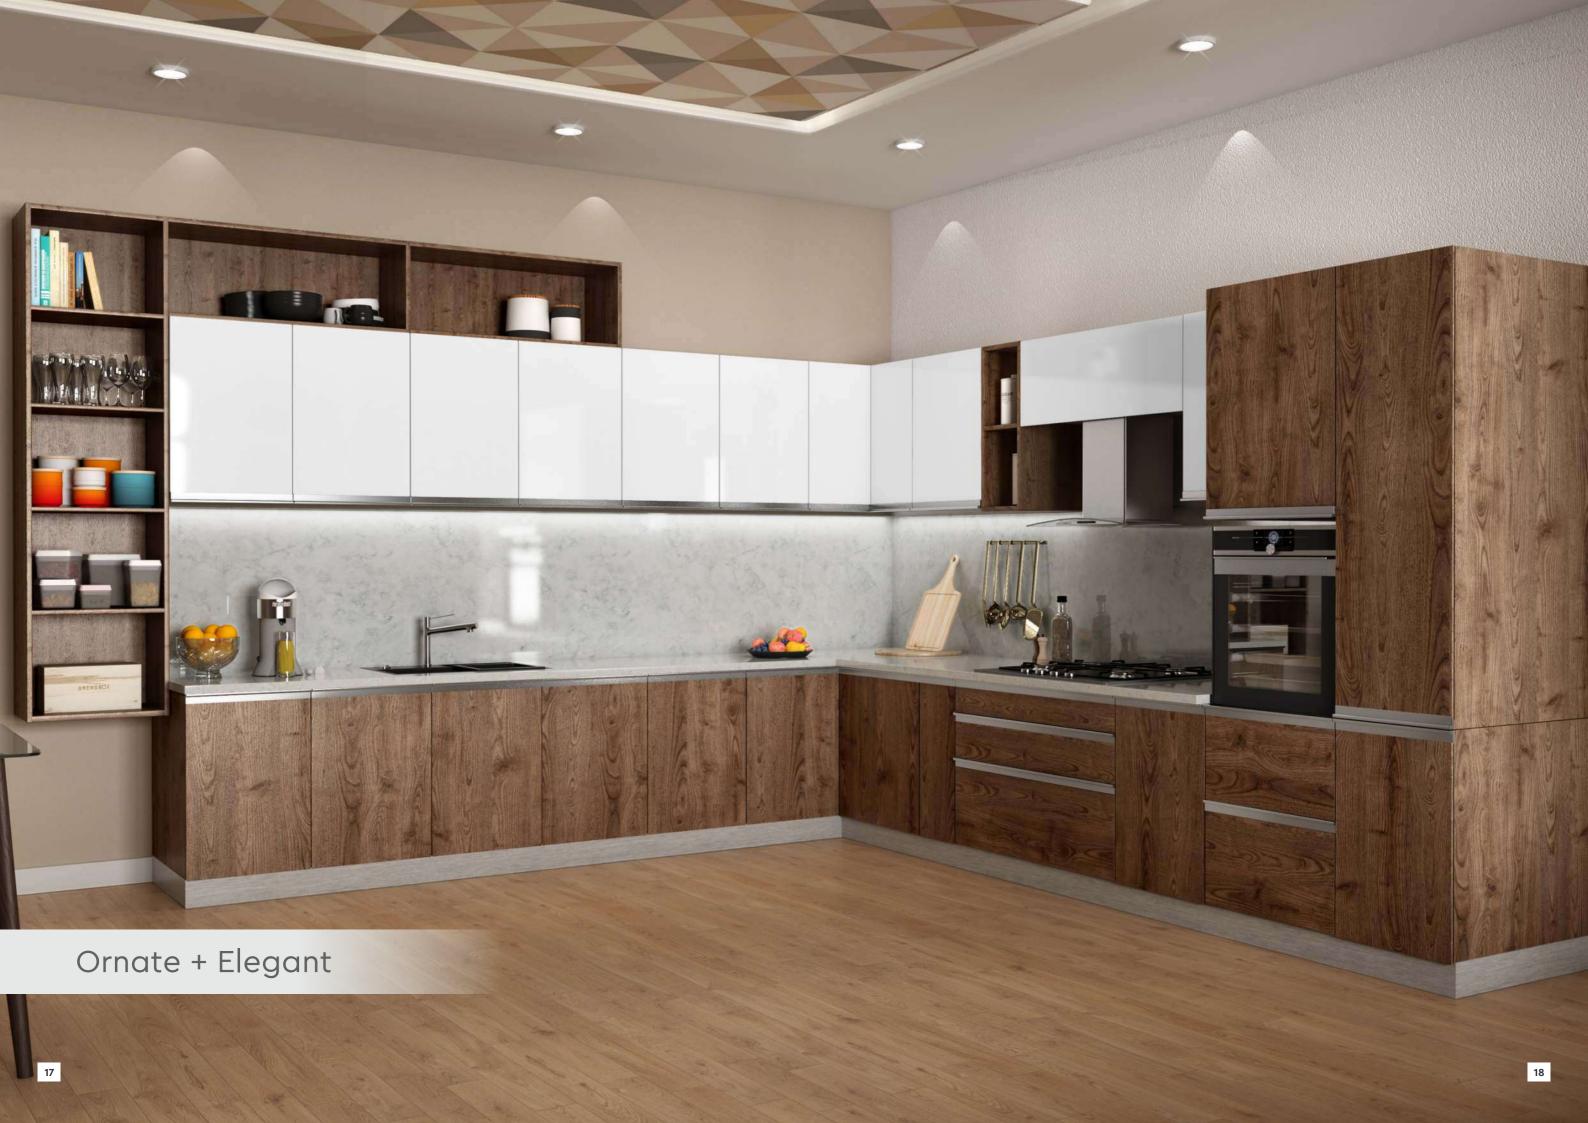

# KITCHEN RANGE THAT COMPLEMENTS YOUR SPACE

Our kitchens are meticulously designed for the various needs of Indian households. Be it a spacious setting or compact living, you will find your ideal kitchen design from this comprehensive range. By considering the anthropomorphic data of Indian households, our kitchen designs have adequate durability, strength, and capacity to withstand your cooking style. Also, we offer fully modular as well as prefabricated alternatives across all kitchen designs.

For those who live in studio apartments, a polished Single Wall Kitchen gives the dining space a stylish setting along with cabinet storage and provides ample of space for kitchen appliances.

The New-age L-shaped kitchen is apt for contemporary, open-plan layouts, and studio style living, which has a lustrous finish and better space utilisation.