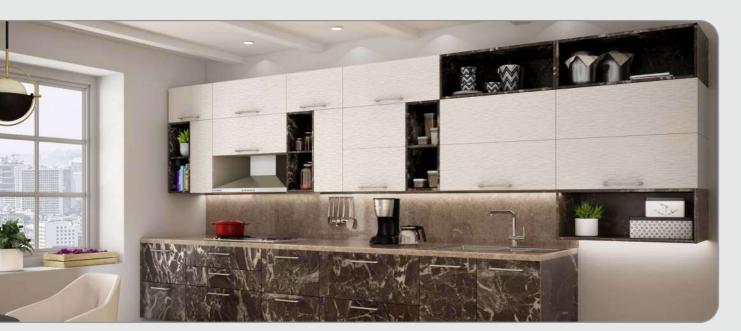

# **CUISINE REGALE**

Designed for sophistication, Cuisine Regale has select and elegant surface finishes that complement the deluxe standard of living. The distinguished designs and elegant aesthetics are bound to elevate the overall appearance of your kitchen.

Display Spaces

Sensor Integrated Lights For Better Usability

Surface Types: High Gloss, Matte, and Textured Finish

Finished

Aesthetics