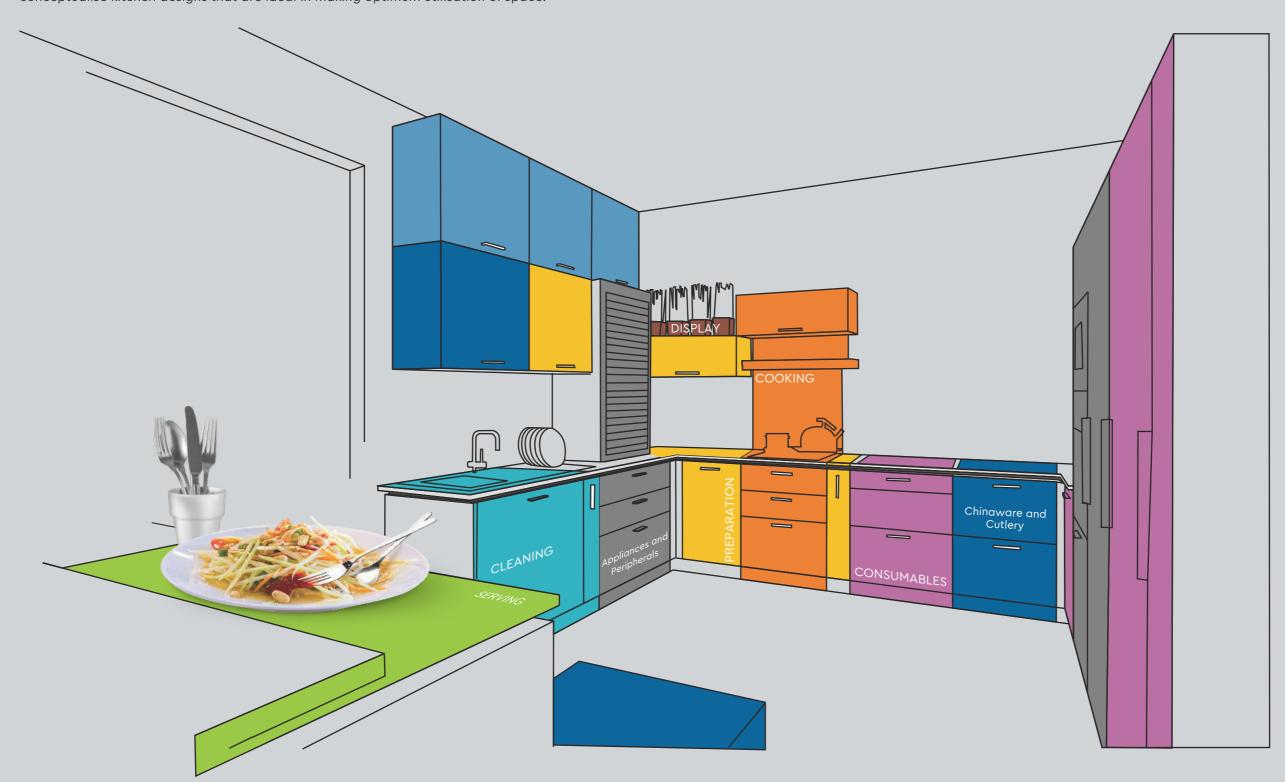

# THE MAP OF KITCHEN CONVENIENCE

By strategically allocating every kitchen space for specific kitchen needs, Godrej Interio is able to conceptualise kitchen designs that are ideal in making optimum utilisation of space.

Peripherals

Display

Serving