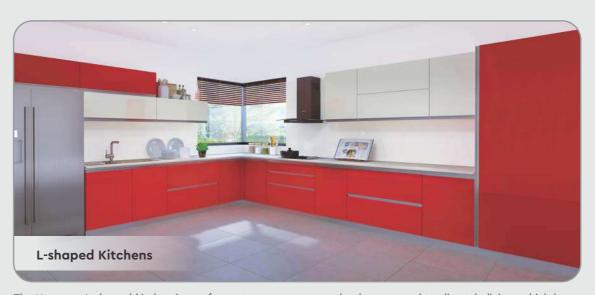

For those who live in studio apartments, a polished Single Wall Kitchen gives the dining space a stylish setting along with cabinet storage and provides ample of space for kitchen appliances.

The New-age L-shaped kitchen is apt for contemporary, open-plan layouts, and studio style living, which has a lustrous finish and better space utilisation.

With two opposite ends of the platform running parallel to each other, it provides easy access to kitchen appliances, storage, wall cabinets, and even has space for a small eating area at one end of the kitchen.