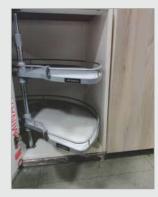

Utensil Kit Dimensions: 600 mm, 800 mm, and 900 mm

Grocery Kit Dimensions: 460 mm, 500 mm, and 600 mm

Cargoman Dimensions: 1000 mm Only available in Willow Wok.

'D' Tray Kit Dimensions: 1000 mm

Corner Organiser Dimensions: 1000 mm Not available in Willow Wok.