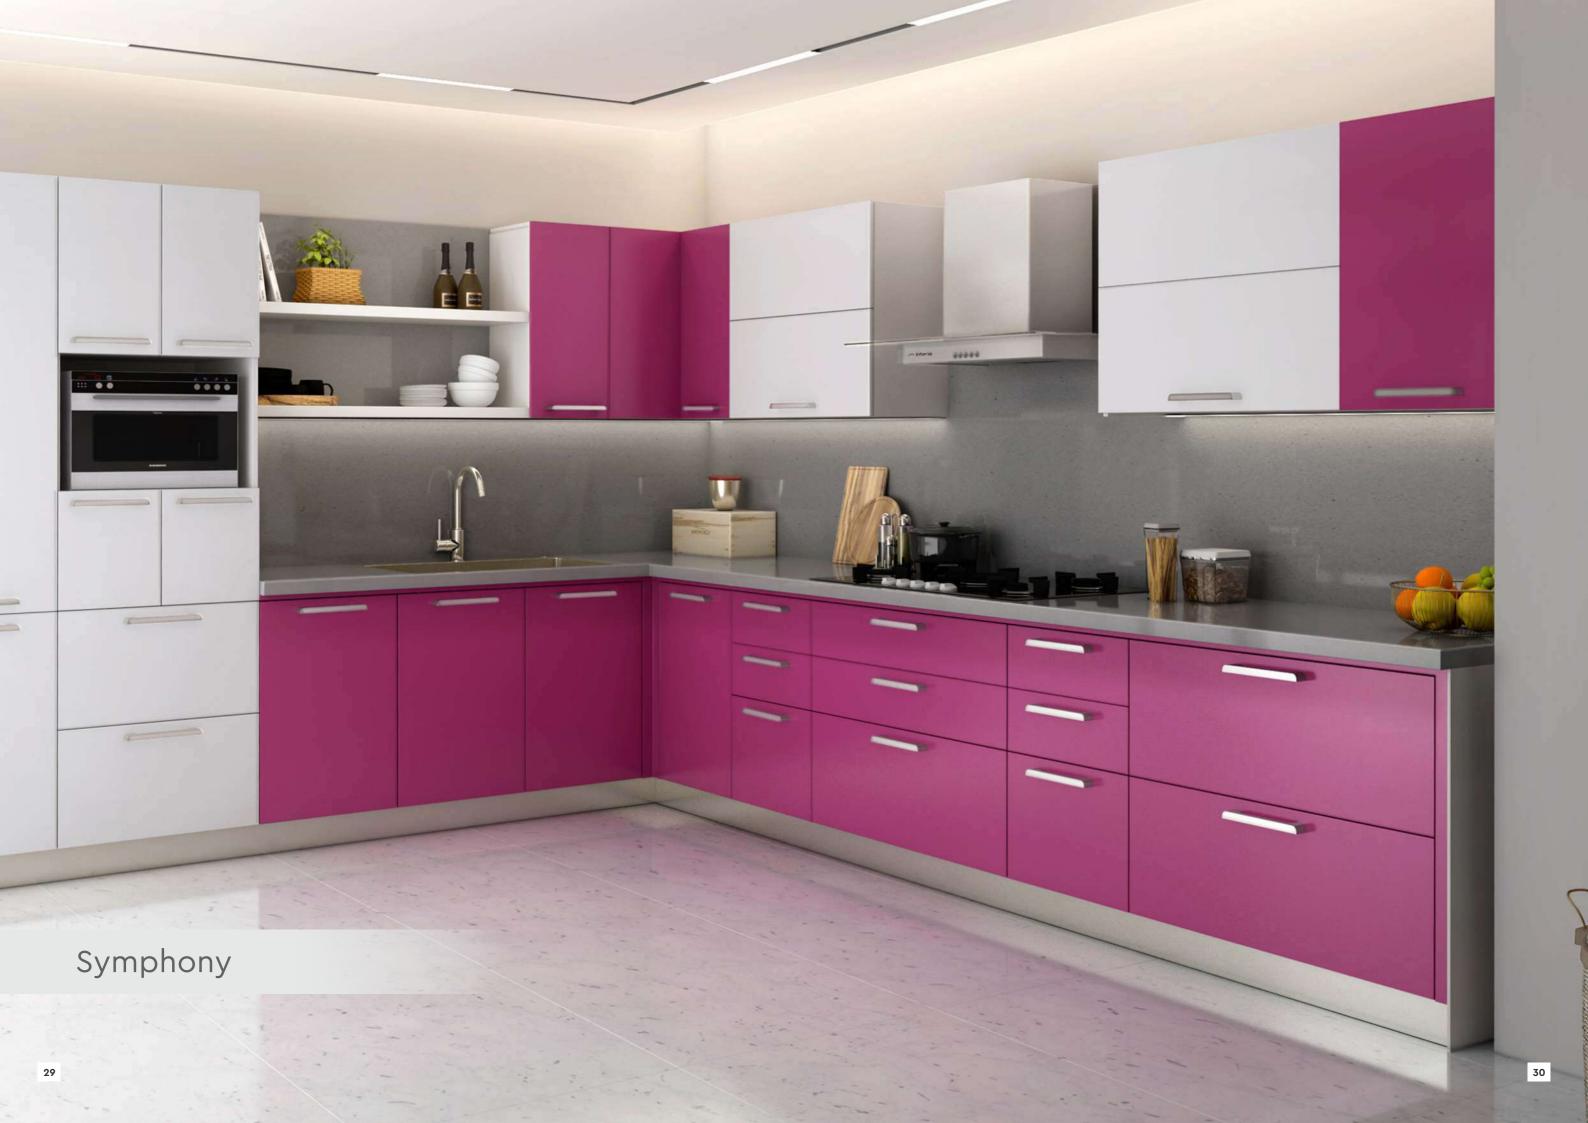

t when these three elements are close (but not too close) to one other, the kitchen will be easy and efficient to use, cutting down on wasted steps.

### The 26 Feet Rule

To ensure maximum efficiency, the Work Triangle perimeter should be at least 12 feet but not exceed 26 feet.



## Work Center

It defines allocation of supply for specific application like baking supplies should be closest to the oven, clean-up materials close to the sink, and the snack items next to the microwave.



Food Serving 6

# THE MAP OF KITCHEN CONVENIENCE

By strategically allocating every kitchen space for specific kitchen needs, Godrej Interio is able to conceptualise kitchen designs that are ideal in making optimum utilisation of space.













Peripherals







Display

Serving































# KITCHEN RANGE THAT COMPLEMENTS YOUR SPACE

Our kitchens are meticulously designed for the various needs of Indian households. Be it a spacious setting or compact living, you will find your ideal kitchen design from this comprehensive range. By considering the anthropomorphic data of Indian households, our kitchen designs have adequate durability, strength, and capacity to withstand your cooking style. Also, we offer fully modular as well as prefabricated alternatives across all kitchen designs.



Both stylish and functional, Island Kitchens are the foundation of one's cooking. Being multipurpose by design, it takes care of everything, right from prepping, cleaning, chatting to socialising during parties, eating dinner, doing homework for kids, and working.



Parallel Kitchens