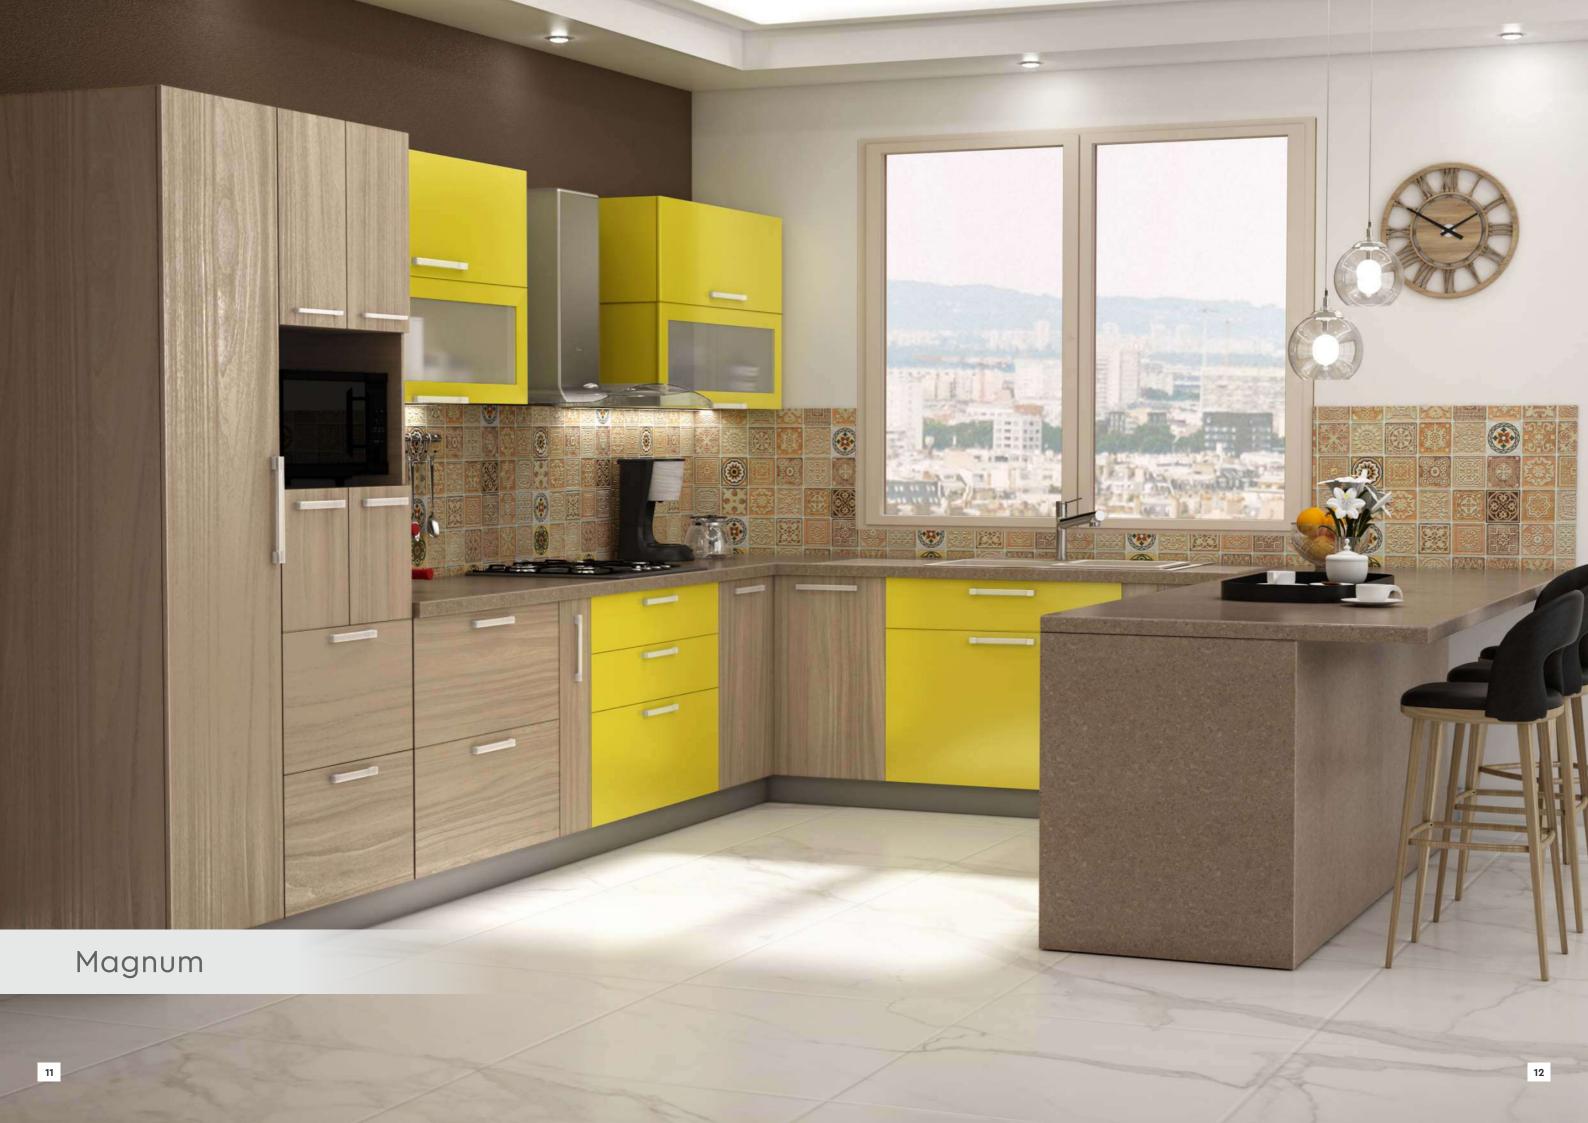

# KITCHEN RANGE THAT COMPLEMENTS YOUR SPACE

Our kitchens are meticulously designed for the various needs of Indian households. Be it a spacious setting or compact living, you will find your ideal kitchen design from this comprehensive range. By considering the anthropomorphic data of Indian households, our kitchen designs have adequate durability, strength, and capacity to withstand your cooking style. Also, we offer fully modular as well as prefabricated alternatives across all kitchen designs.

For those who live in studio apartments, a polished Single Wall Kitchen gives the dining space a stylish setting along with cabinet storage and provides ample of space for kitchen appliances.

The New-age L-shaped kitchen is apt for contemporary, open-plan layouts, and studio style living, which has a lustrous finish and better space utilisation.