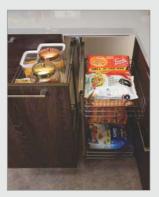

### FIND THE PERFECT MATCH

A good kitchen layout must work harmoniously with its counterparts to bring out excellence and a clutterfree space. This philosophy drives through not only our designs but also its complementing accessories. The ergonomically designed cabinets, cupboards, and drawers fit into any space to help arrange the utilities in a compact space and make your kitchen user-friendly. Our miscellaneous accessories like handles, racks, and hinges further enhance the kitchen.

Cooking Kit Dimensions: 450 mm, 500 mm, Dimensions: 450 mm, 500 mm, 600 mm, and 900 mm

Thali Kit and 600 mm

Multi-utility Kit Dimensions: 450 mm

Dish Kit Dimensions: 450 mm, 500 mm, and 600 mm

Bottle Pull Out Kit Dimensions: 200 mm and 300 mm

Utensil Kit Dimensions: 600 mm, 800 mm, and 900 mm

Grocery Kit Dimensions: 460 mm, 500 mm, and 600 mm

Cargoman Dimensions: 1000 mm Only available in Willow Wok.

'D' Tray Kit Dimensions: 1000 mm

Corner Organiser Dimensions: 1000 mm Not available in Willow Wok.