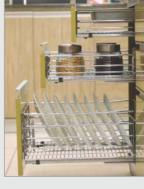

Cooking Kit Dimensions: 450 mm, 500 mm, Dimensions: 450 mm, 500 mm, 600 mm, and 900 mm

Thali Kit and 600 mm

Multi-utility Kit Dimensions: 450 mm

Dish Kit Dimensions: 450 mm, 500 mm, and 600 mm

Bottle Pull Out Kit Dimensions: 200 mm and 300 mm

Utensil Kit Dimensions: 600 mm, 800 mm, and 900 mm

Grocery Kit Dimensions: 460 mm, 500 mm, and 600 mm

Cargoman Dimensions: 1000 mm Only available in Willow Wok.

'D' Tray Kit Dimensions: 1000 mm

Corner Organiser Dimensions: 1000 mm Not available in Willow Wok.