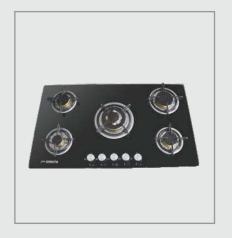

# HOBS AND HOODS

Our smartly designed range of hobs and hoods is what makes our kitchen solutions truly comprehensive in every way. By delivering top-class hobs and hoods, Godrej Interio becomes a one-stop solution for every kitchen requirement.

Gleam 60

Glitz 60

Gleam 90

Glitz 90

Sheen 90

Flash 60

Glaze 60

Glaze 90

Radiance 90

**IST©VE** 

HOBS

Sparkle

Glare