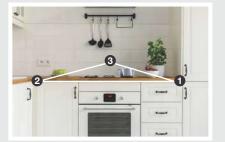

## KITCHEN WORK TRIANGLE

The Kitchen Work Triangle is a concept used to determine efficient kitchen layouts that are both aesthetic and functional. The primary tasks in a home kitchen are carried out between the cooktop, sink, and refrigerator. These three points and the imaginary lines between them make up what kitchen experts call the Work Triangle. The idea is that when these three elements are close (but not too close) to one other, the kitchen will be easy and efficient to use, cutting down on wasted steps.

### The 26 Feet Rule

To ensure maximum efficiency, the Work Triangle perimeter should be at least 12 feet but not exceed 26 feet.