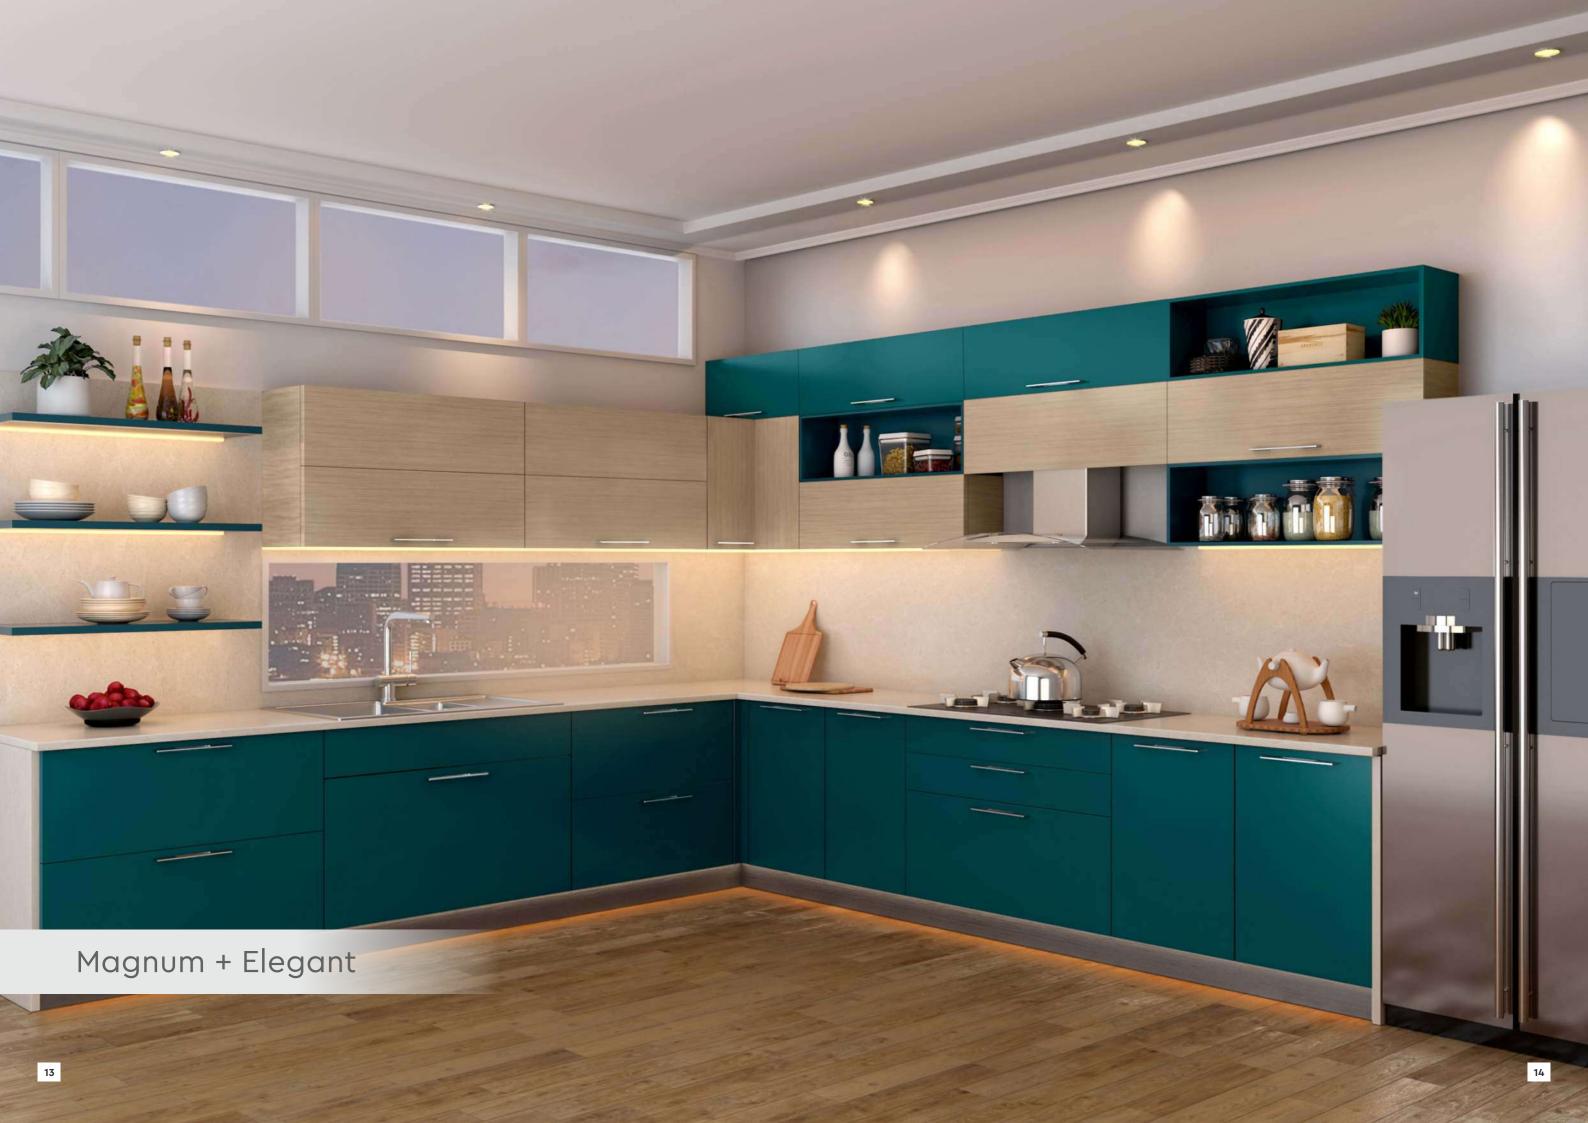

# KITCHEN RANGE THAT COMPLEMENTS YOUR SPACE

Our kitchens are meticulously designed for the various needs of Indian households. Be it a spacious setting or compact living, you will find your ideal kitchen design from this comprehensive range. By considering the anthropomorphic data of Indian households, our kitchen designs have adequate durability, strength, and capacity to withstand your cooking style. Also, we offer fully modular as well as prefabricated alternatives across all kitchen designs.