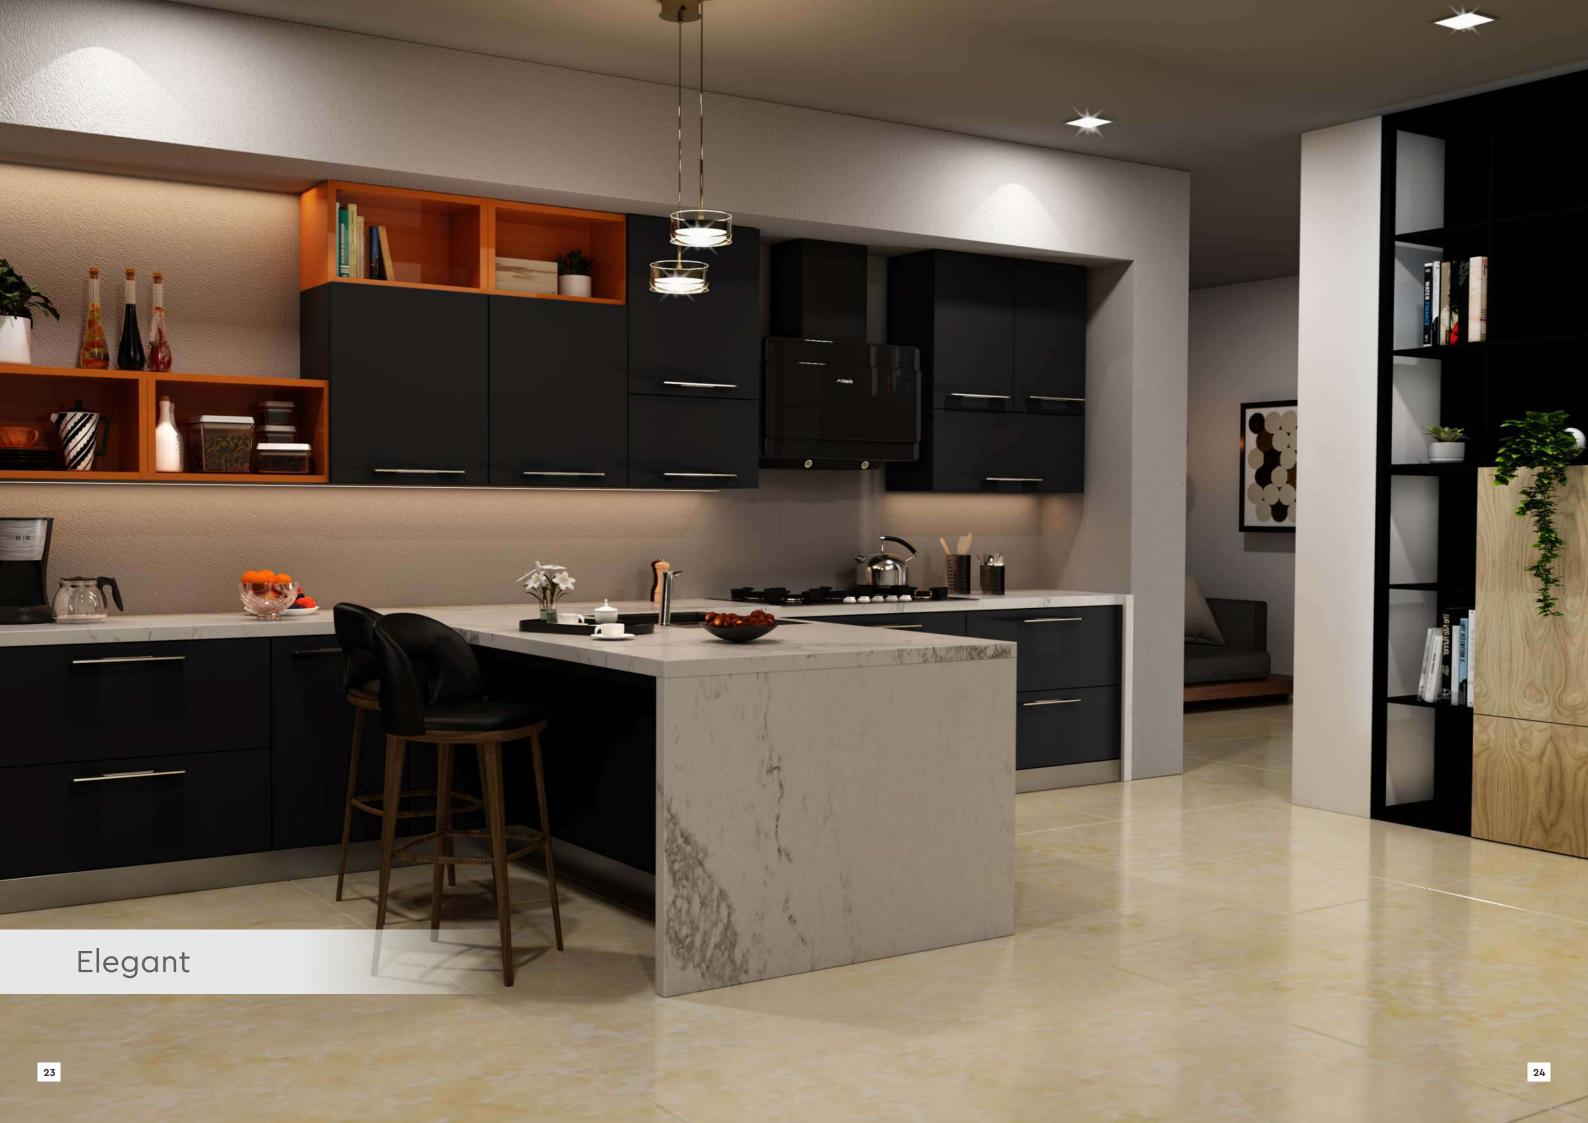

# **CUISINE REGALE**

Designed for sophistication, Cuisine Regale has select and elegant surface finishes that complement the deluxe standard of living. The distinguished designs and elegant aesthetics are bound to elevate the overall appearance of your kitchen.

Display Spaces

Sensor Integrated Lights For Better Usability

Surface Types: High Gloss, Matte, and Textured Finish

Finished

Aesthetics