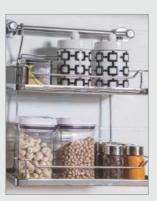

## DADO ACCESSORIES, LIGHTS, AND HANDLES

Single Corner Rack

Double Floor Corner Rack

Single Multipurpose Rack

Double Multipurpose Rack

Glass / Plate Rack

'S' Hooks

Paper / Foil Holder

Cup Rack

Spot light

LED strip light

Knob Handle

Handle Art

Nubia Handle

Steel Handle

Aluminium Handle