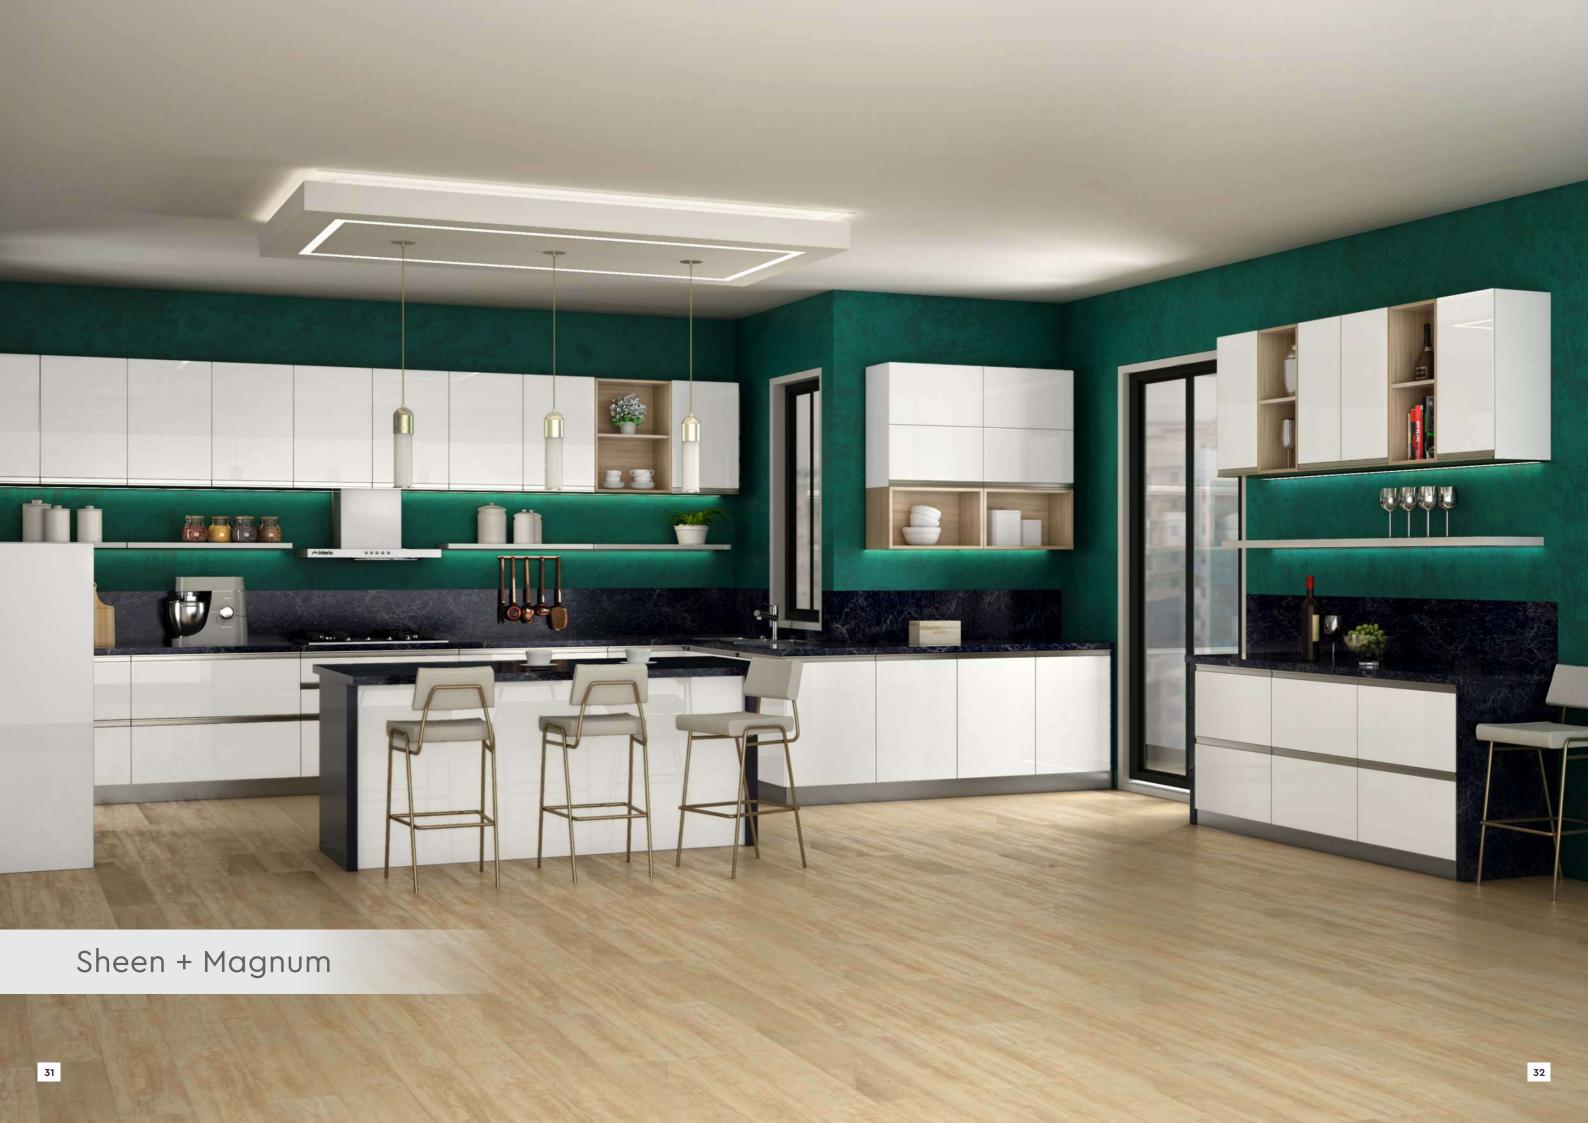

# KITCHEN RANGE THAT COMPLEMENTS YOUR SPACE

Our kitchens are meticulously designed for the various needs of Indian households. Be it a spacious setting or compact living, you will find your ideal kitchen design from this comprehensive range. By considering the anthropomorphic data of Indian households, our kitchen designs have adequate durability, strength, and capacity to withstand your cooking style. Also, we offer fully modular as well as prefabricated alternatives across all kitchen designs.

Both stylish and functional, Island Kitchens are the foundation of one's cooking. Being multipurpose by design, it takes care of everything, right from prepping, cleaning, chatting to socialising during parties, eating dinner, doing homework for kids, and working.