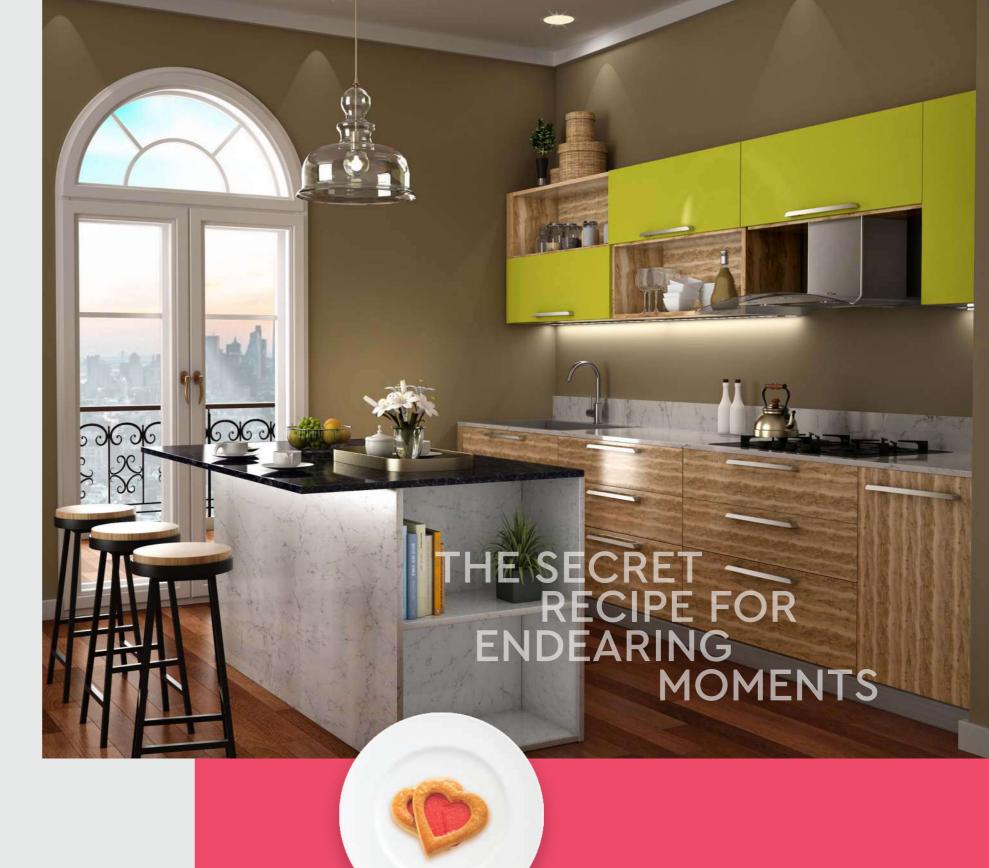

At Godrej, we ensure that this space is rightly pampered. Our wide range of kitchens with various designs, finishes, and accessories offer you plenty of options to craft a space that you are comfortable in. Our Kitchen range is the secret behind making your kitchen a happy place. Kitchens are spaces that make for memorable moments. It's where conversations and coffee meet. It's where love is stirred and food is relished together. It's where warmth and memories last longer.

# GODREJ INTERIO KITCHENS: THE WINNING EDGE

When it comes to your dream kitchen, you don't need to compromise. Not on design, not on function, and most importantly not on space. Your dream kitchen should allow you to be as organised as you like, in colours that you have imagined to make space for life.

With every Godrej Interio's kitchen design, you gain impeccable finish, long-lasting durability, and multipurpose functionality to make space for all of your appliances and delightful cooking moments.