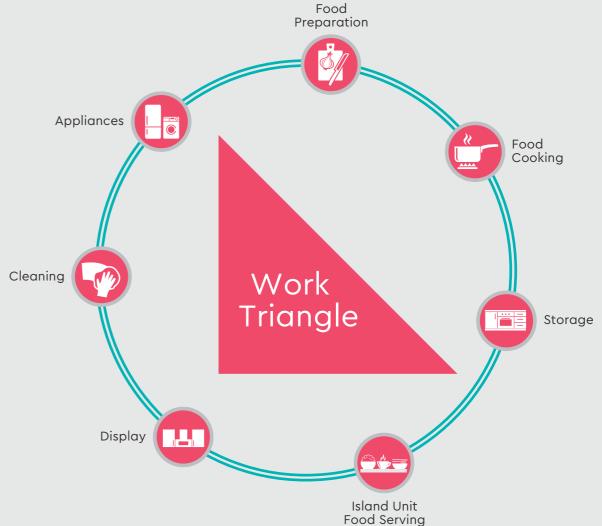

## KITCHEN WORK TRIANGLE

The Kitchen Work Triangle is a concept used to determine efficient kitchen layouts that are both aesthetic and functional. The primary tasks in a home kitchen are carried out between the cooktop, sink, and refrigerator. These three points and the imaginary lines between them make up what kitchen experts call the Work Triangle. The idea is that when these three elements are close (but not too close) to one other, the kitchen will be easy and efficient to use, cutting down on wasted steps.

## Work Center

It defines allocation of supply for specific application like baking supplies should be closest to the oven, clean-up materials close to the sink, and the snack items next to the microwave.

Food Serving 6