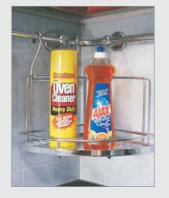

## DADO ACCESSORIES, LIGHTS, AND HANDLES

Single Corner Rack

Double Floor Corner Rack

Single Multipurpose Rack

Double Multipurpose Rack

Glass / Plate Rack

'S' Hooks

Paper / Foil Holder

Cup Rack

Spot light

LED strip light

Knob Handle

Handle Art

Nubia Handle

Steel Handle

Aluminium Handle