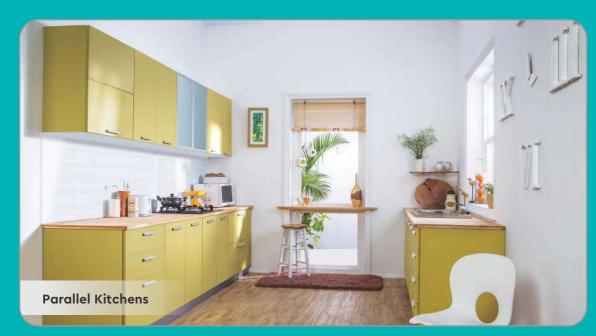

Parallel Kitchens complement any compact space with an excellent design sense for a convenient and efficient cooking experience. It has space for washing and cooking, and additional workspace for utility storage.