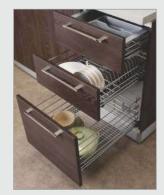

Cooking Kit Dimensions: 450 mm, 500 mm, Dimensions: 450 mm, 500 mm, 600 mm, and 900 mm

Thali Kit and 600 mm

Multi-utility Kit Dimensions: 450 mm

Dish Kit Dimensions: 450 mm, 500 mm, and 600 mm

Bottle Pull Out Kit Dimensions: 200 mm and 300 mm

Utensil Kit Dimensions: 600 mm, 800 mm, and 900 mm

Grocery Kit Dimensions: 460 mm, 500 mm, and 600 mm

Cargoman Dimensions: 1000 mm Only available in Willow Wok.

'D' Tray Kit Dimensions: 1000 mm

Corner Organiser Dimensions: 1000 mm Not available in Willow Wok.