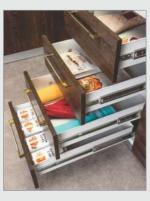

Cooking Kit Dimensions: 450 mm, 500 mm, Dimensions: 450 mm, 500 mm, 600 mm, and 900 mm

Thali Kit and 600 mm

Multi-utility Kit Dimensions: 450 mm

Dish Kit Dimensions: 450 mm, 500 mm, and 600 mm

Bottle Pull Out Kit Dimensions: 200 mm and 300 mm

Utensil Kit Dimensions: 600 mm, 800 mm, and 900 mm

Grocery Kit Dimensions: 460 mm, 500 mm, and 600 mm

Cargoman Dimensions: 1000 mm Only available in Willow Wok.

'D' Tray Kit Dimensions: 1000 mm

Corner Organiser Dimensions: 1000 mm Not available in Willow Wok.