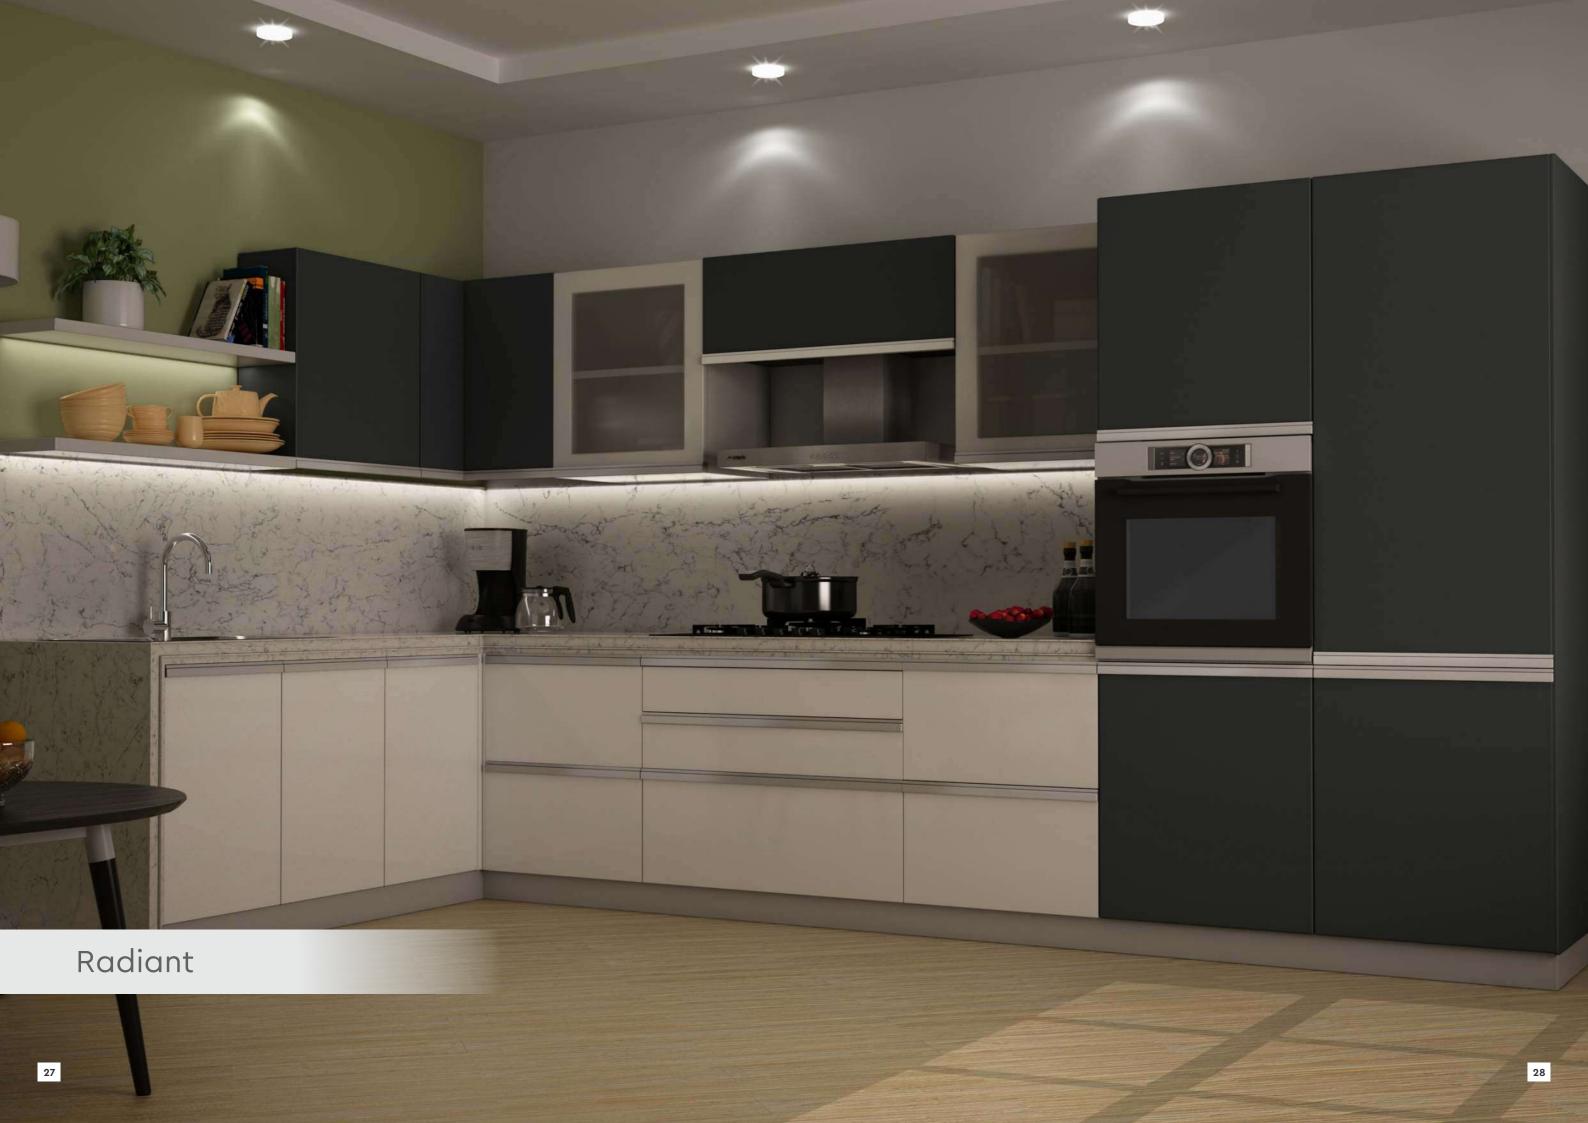

# **CUISINE REGALE**

Designed for sophistication, Cuisine Regale has select and elegant surface finishes that complement the deluxe standard of living. The distinguished designs and elegant aesthetics are bound to elevate the overall appearance of your kitchen.

Display Spaces

Sensor Integrated Lights For Better Usability

Surface Types: High Gloss, Matte, and Textured Finish

Finished

Aesthetics