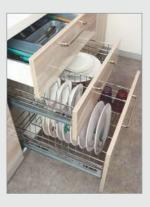

Cooking Kit Dimensions: 450 mm, 500 mm, Dimensions: 450 mm, 500 mm, 600 mm, and 900 mm

Thali Kit and 600 mm

Multi-utility Kit Dimensions: 450 mm

Dish Kit Dimensions: 450 mm, 500 mm, and 600 mm

Bottle Pull Out Kit Dimensions: 200 mm and 300 mm

Utensil Kit Dimensions: 600 mm, 800 mm, and 900 mm

Grocery Kit Dimensions: 460 mm, 500 mm, and 600 mm

Cargoman Dimensions: 1000 mm Only available in Willow Wok.

'D' Tray Kit Dimensions: 1000 mm

Corner Organiser Dimensions: 1000 mm Not available in Willow Wok.