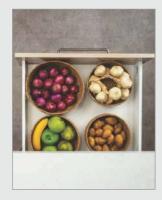

Cooking Kit Dimensions: 450 mm, 500 mm, Dimensions: 450 mm, 500 mm, 600 mm, and 900 mm

Thali Kit and 600 mm

Multi-utility Kit Dimensions: 450 mm

Dish Kit Dimensions: 450 mm, 500 mm, and 600 mm

Bottle Pull Out Kit Dimensions: 200 mm and 300 mm

Utensil Kit Dimensions: 600 mm, 800 mm, and 900 mm

Grocery Kit Dimensions: 460 mm, 500 mm, and 600 mm

Cargoman Dimensions: 1000 mm Only available in Willow Wok.

'D' Tray Kit Dimensions: 1000 mm

Corner Organiser Dimensions: 1000 mm Not available in Willow Wok.