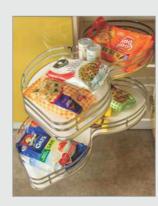

Utensil Kit Dimensions: 600 mm, 800 mm, and 900 mm

Grocery Kit Dimensions: 460 mm, 500 mm, and 600 mm

Cargoman Dimensions: 1000 mm Only available in Willow Wok.

'D' Tray Kit Dimensions: 1000 mm

Corner Organiser Dimensions: 1000 mm Not available in Willow Wok.