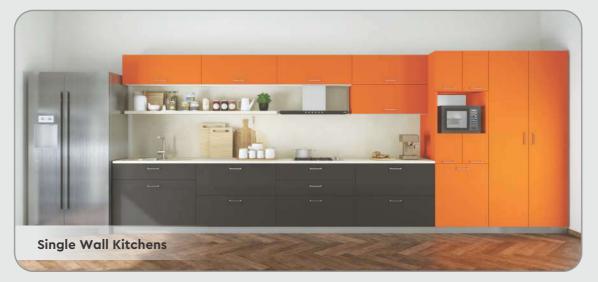

For those who live in studio apartments, a polished Single Wall Kitchen gives the dining space a stylish setting along with cabinet storage and provides ample of space for kitchen appliances.

The New-age L-shaped kitchen is apt for contemporary, open-plan layouts, and studio style living, which has a lustrous finish and better space utilisation.