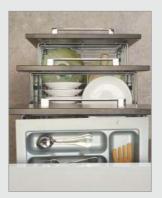

Cooking Kit Dimensions: 450 mm, 500 mm, Dimensions: 450 mm, 500 mm, 600 mm, and 900 mm

Thali Kit and 600 mm

Multi-utility Kit Dimensions: 450 mm

Dish Kit Dimensions: 450 mm, 500 mm, and 600 mm

Bottle Pull Out Kit Dimensions: 200 mm and 300 mm

Utensil Kit Dimensions: 600 mm, 800 mm, and 900 mm

Grocery Kit Dimensions: 460 mm, 500 mm, and 600 mm

Cargoman Dimensions: 1000 mm Only available in Willow Wok.

'D' Tray Kit Dimensions: 1000 mm

Corner Organiser Dimensions: 1000 mm Not available in Willow Wok.