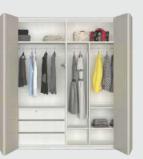

## ARDRA WARDROBES

Presenting a modular wardrobe, Ardra, for those who live for the exclusivity, premium experiences, and elite company. Made from top quality marine ply carcass, it makes Ardra water-resistant and durable as well.

Inline Sliding Wardrobe

Chest Of Drawers

Wingline Sliding Wardrobe

Modular To transform and upgrade without hassle

Marine Ply Carcass To provide a sturdy storage solution

Wide Access To help you store and pick with ease

High Gloss Shutters To suit your taste in design

Personalised To adapt to your personal requirements

Modern Aesthetics To elevate your home decor

44

Handles