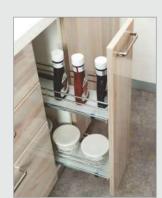

Cooking Kit Dimensions: 450 mm, 500 mm, Dimensions: 450 mm, 500 mm, 600 mm, and 900 mm

Thali Kit and 600 mm

Multi-utility Kit Dimensions: 450 mm

Dish Kit Dimensions: 450 mm, 500 mm, and 600 mm

Bottle Pull Out Kit Dimensions: 200 mm and 300 mm

Utensil Kit Dimensions: 600 mm, 800 mm, and 900 mm

Grocery Kit Dimensions: 460 mm, 500 mm, and 600 mm

Cargoman Dimensions: 1000 mm Only available in Willow Wok.

'D' Tray Kit Dimensions: 1000 mm

Corner Organiser Dimensions: 1000 mm Not available in Willow Wok.