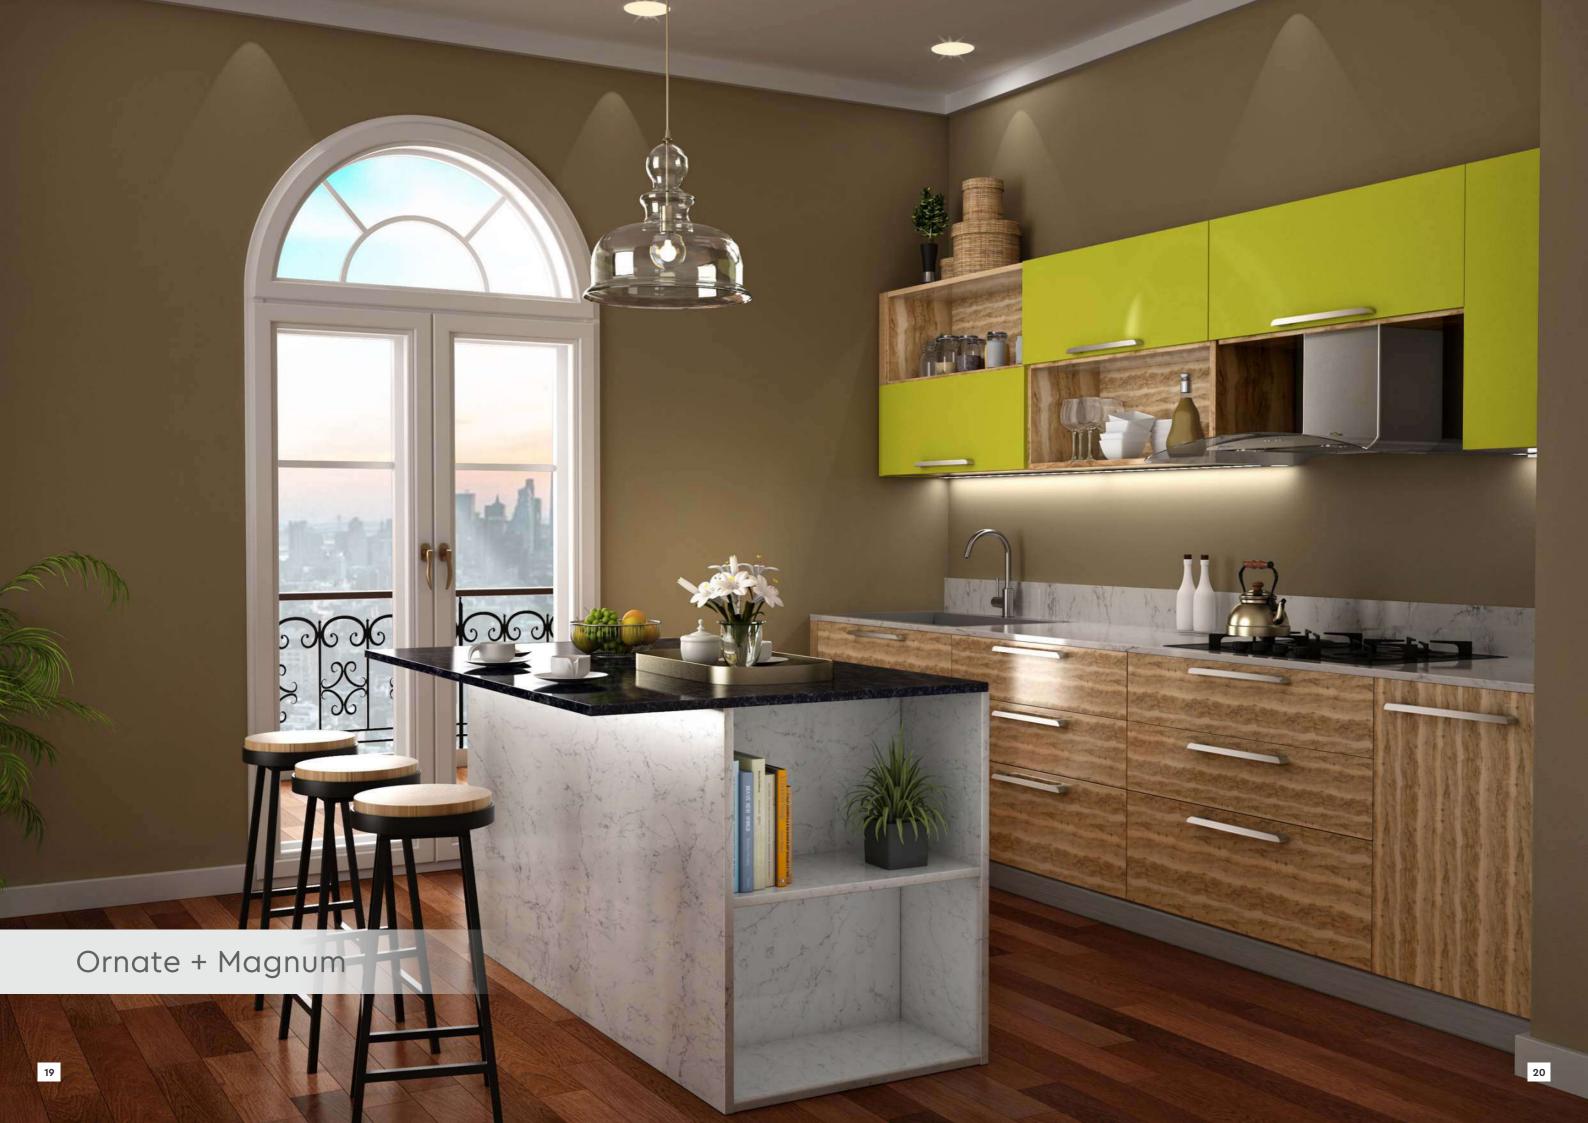

# KITCHEN RANGE THAT COMPLEMENTS YOUR SPACE

Our kitchens are meticulously designed for the various needs of Indian households. Be it a spacious setting or compact living, you will find your ideal kitchen design from this comprehensive range. By considering the anthropomorphic data of Indian households, our kitchen designs have adequate durability, strength, and capacity to withstand your cooking style. Also, we offer fully modular as well as prefabricated alternatives across all kitchen designs.

Both stylish and functional, Island Kitchens are the foundation of one's cooking. Being multipurpose by design, it takes care of everything, right from prepping, cleaning, chatting to socialising during parties, eating dinner, doing homework for kids, and working.