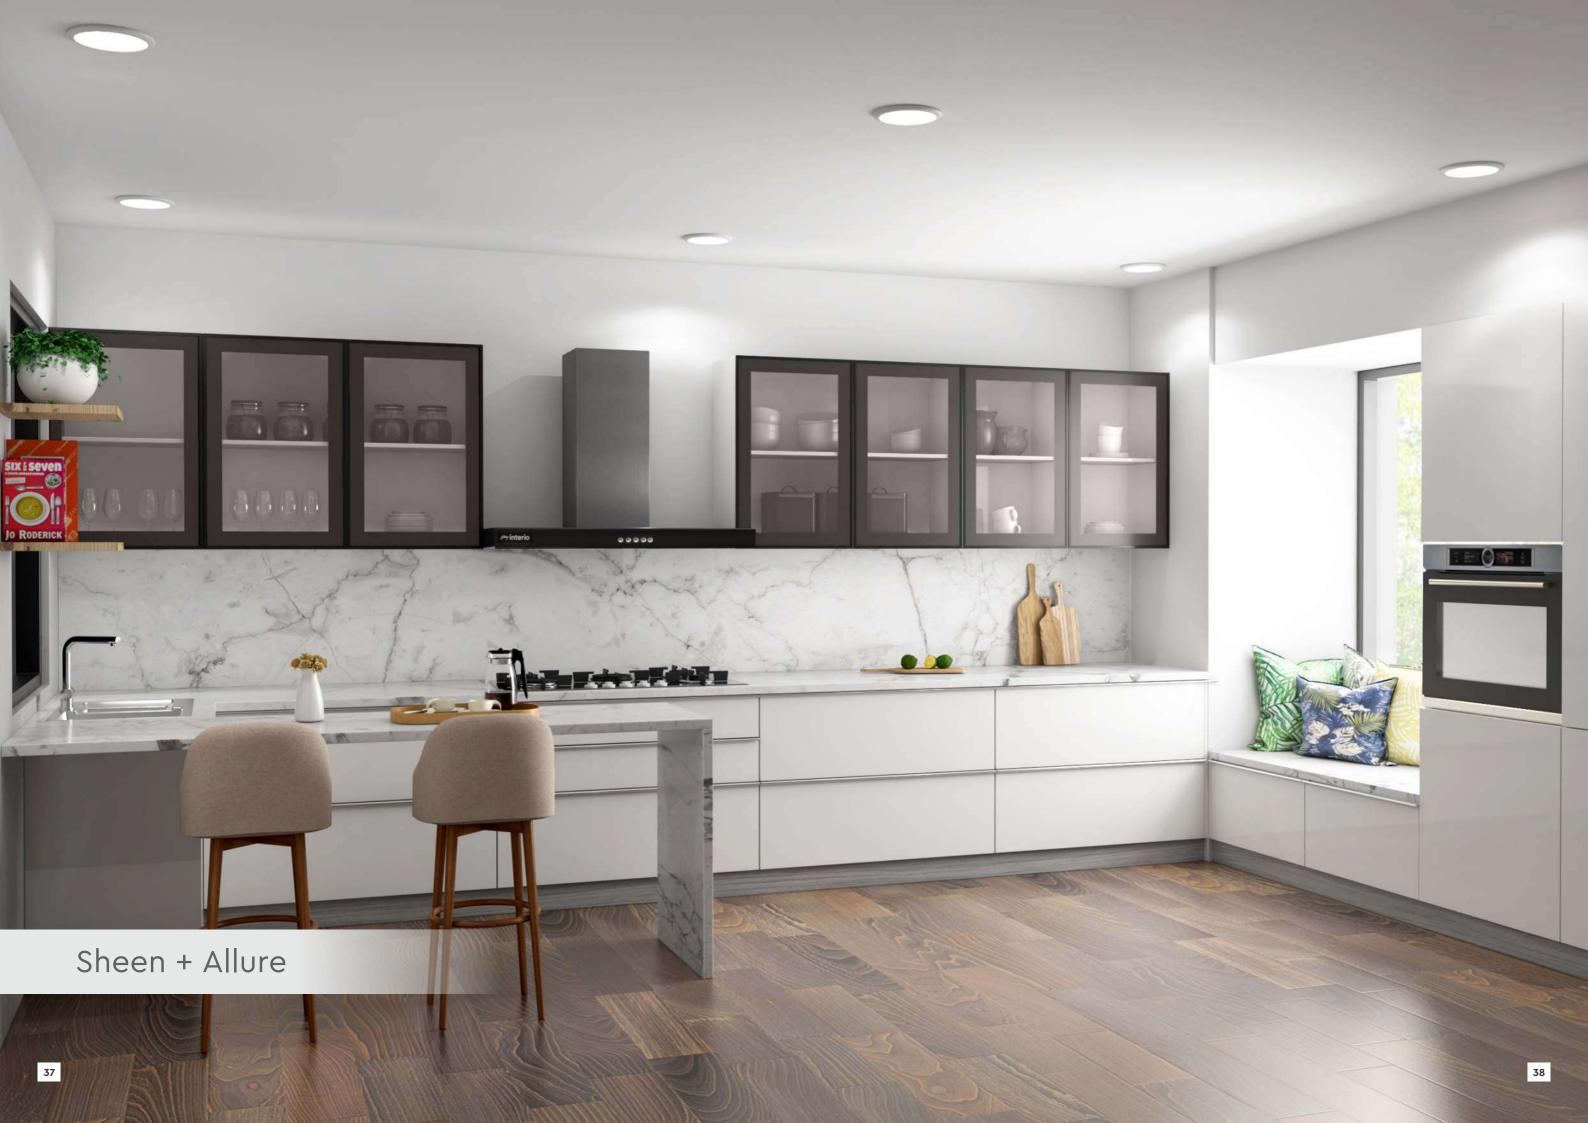

hese three elements are close (but not too close) to one other, the kitchen will be easy and efficient to use, cutting down on wasted steps.

### The 26 Feet Rule

To ensure maximum efficiency, the Work Triangle perimeter should be at least 12 feet but not exceed 26 feet.



## Work Center

It defines allocation of supply for specific application like baking supplies should be closest to the oven, clean-up materials close to the sink, and the snack items next to the microwave.



Food Serving 6

# THE MAP OF KITCHEN CONVENIENCE

By strategically allocating every kitchen space for specific kitchen needs, Godrej Interio is able to conceptualise kitchen designs that are ideal in making optimum utilisation of space.













Peripherals







Display

Serving































# KITCHEN RANGE THAT COMPLEMENTS YOUR SPACE

Our kitchens are meticulously designed for the various needs of Indian households. Be it a spacious setting or compact living, you will find your ideal kitchen design from this comprehensive range. By considering the anthropomorphic data of Indian households, our kitchen designs have adequate durability, strength, and capacity to withstand your cooking style. Also, we offer fully modular as well as prefabricated alternatives across all kitchen designs.



Both stylish and functional, Island Kitchens are the foundation of one's cooking. Being multipurpose by design, it takes care of everything, right from prepping, cleaning, chatting to socialising during parties, eating dinner, doing homework for kids, and working.



Parallel Kitchens complem