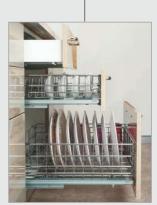

Cooking Kit Dimensions: 450 mm, 500 mm, Dimensions: 450 mm, 500 mm, 600 mm, and 900 mm

Thali Kit and 600 mm

Multi-utility Kit Dimensions: 450 mm

Dish Kit Dimensions: 450 mm, 500 mm, and 600 mm

Bottle Pull Out Kit Dimensions: 200 mm and 300 mm

Utensil Kit Dimensions: 600 mm, 800 mm, and 900 mm

Grocery Kit Dimensions: 460 mm, 500 mm, and 600 mm

Cargoman Dimensions: 1000 mm Only available in Willow Wok.

'D' Tray Kit Dimensions: 1000 mm

Corner Organiser Dimensions: 1000 mm Not available in Willow Wok.