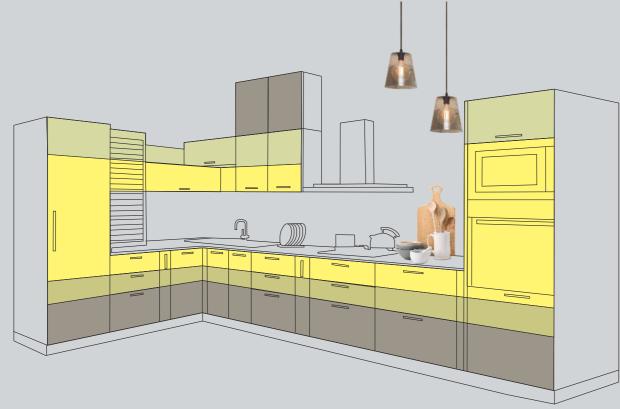

# KITCHEN RANGE THAT COMPLEMENTS YOUR SPACE

Our kitchens are meticulously designed for the various needs of Indian households. Be it a spacious setting or compact living, you will find your ideal kitchen design from this comprehensive range. By considering the anthropomorphic data of Indian households, our kitchen designs have adequate durability, strength, and capacity to withstand your cooking style. Also, we offer fully modular as well as prefabricated alternatives across all kitchen designs.

For those who live in studio apartments, a polished Single Wall Kitchen gives the dining space a stylish setting along with cabinet storage and provides ample of space for kitchen appliances.

The New-age L-shaped kitchen is apt for contemporary, open-plan layouts, and studio style living, which has a lustrous finish and better space utilisation.

With two opposite ends of the platform running parallel to each other, it provides easy access to kitchen appliances, storage, wall cabinets, and even has space for a small eating area at one end of the kitchen.