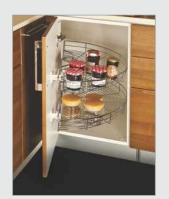

## DADO ACCESSORIES, LIGHTS, AND HANDLES

Single Corner Rack

Double Floor Corner Rack

Single Multipurpose Rack

Double Multipurpose Rack

Glass / Plate Rack

'S' Hooks

Paper / Foil Holder

Cup Rack

Spot light

LED strip light

Knob Handle

Handle Art

Nubia Handle

Steel Handle

Aluminium Handle